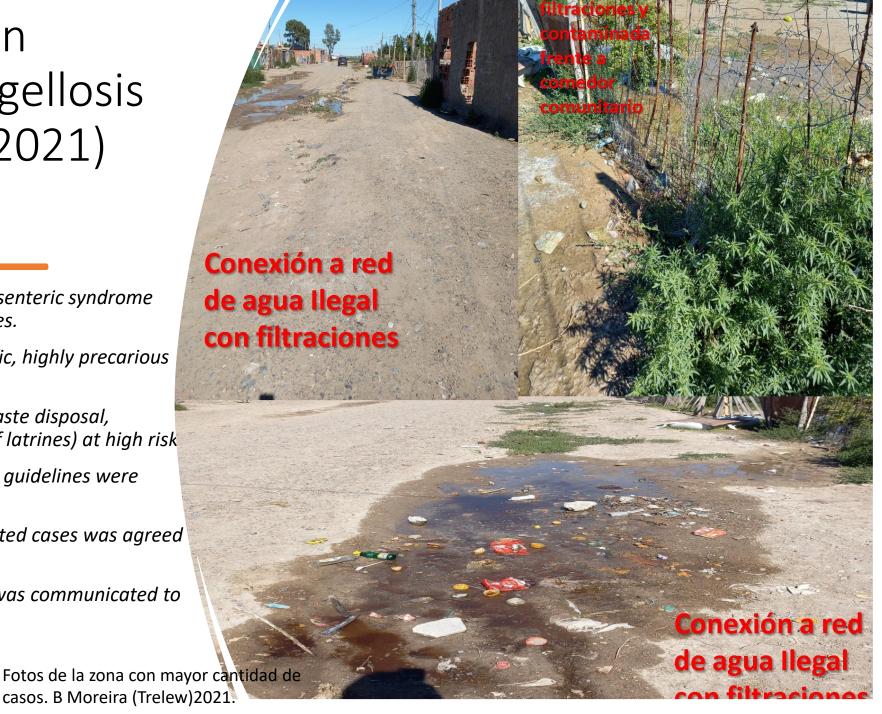

. Geohelmintiasis en la Argentina: Una revisión sistemática. *Medicina (Buenos Aires)*, 74(1), 29-36.

## 2

Promising actions, but with limitations in their impact and possibilities of replication.



## Experience c: An outbreak of shigellosis in B<sup>o</sup> Moreira (2021)

- An outbreak of Shigella Flexneri dysenteric syndrome with 22 confirmed and treated cases.
- Cases concentrated in a very specific, highly precarious area
- Water source and other factors (waste disposal, children's canteens, construction of latrines) at high risk
- 4. Early warning signs and preventive guidelines were communicated to the community.
- 5. A rapid response system for suspected cases was agreed with the health team.
- 6. The need for infrastructure works was communicated to the municipal authorities



It wasn't enough for the development of healthy environments but...

- It generated a positive association with the community on an issue.
- Provided a rapid response to a highimpact outbreak in the community.
- He analysed the elements of the environment that favoured and perpetuated this situation.
- It generated some community mobilization.
- It generated a response from the government.





What if...?

 ... These experiences could be systematized and transferable

- ... Skills were provided to design comprehensive interventions with quick and dirty approaches.
- ... Does each emerging phenomenon serve as a platform for further development of community capacities?
- ... Develop experiences of social mobilization based on existing needs?



Experience D: Social Cartography for adaptat