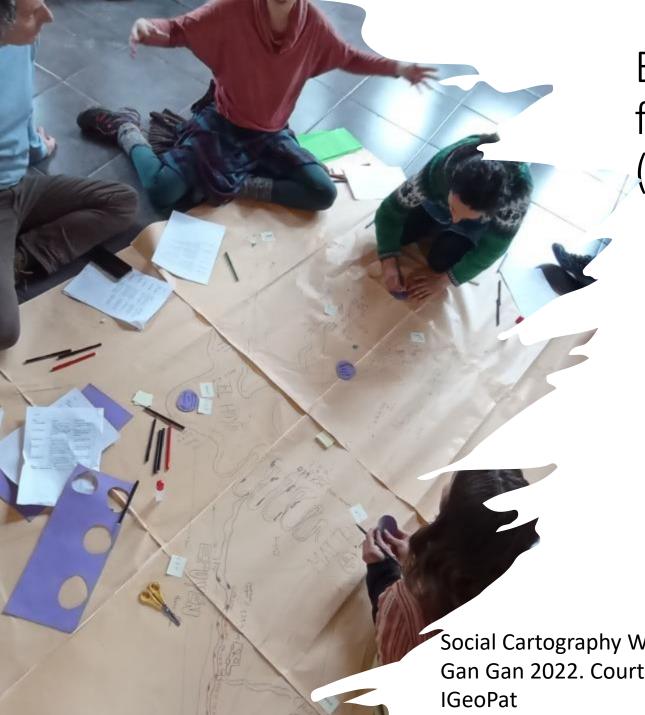

as communicated to the municipal authorities



It wasn't enough for the development of healthy environments but...

- It generated a positive association with the community on an issue.
- Provided a rapid response to a highimpact outbreak in the community.
- He analysed the elements of the environment that favoured and perpetuated this situation.
- It generated some community mobilization.
- It generated a response from the government.





What if...?

 ... These experiences could be systematized and transferable

- ... Skills were provided to design comprehensive interventions with quick and dirty approaches.
- ... Does each emerging phenomenon serve as a platform for further development of community capacities?
- ... Develop experiences of social mobilization based on existing needs?



Experience D: Social Cartography for adaptation of public policies (2021-present)

- The policy of low-risk childbirth care was modified in Argentina, excluding the possibility of performing deliveries in low-complexity hospitals.
- In order to understand the impact of this policy in rural areas, a research program was developed by the National University of Patagonia.
- Through a participatory approach, it was possible to demonstrate the design problems of the initiative to adapt to rural environments and to contemplate the particularities of context and the problems it generates in the development of vulnerable communities.
- In a second stage of the project, an initiative is developed in conjunction with government authorities to adapt current policies (parallel approach).

Social Car