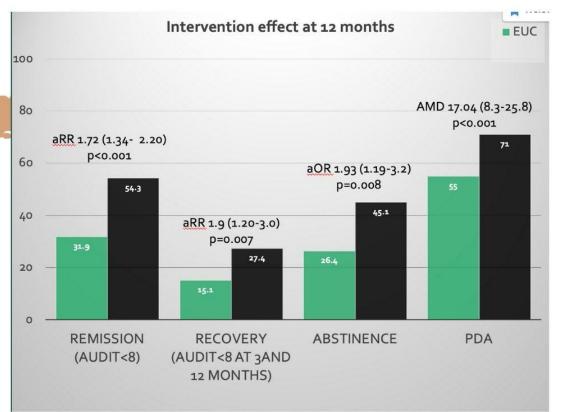

### **RATIONAL REDISTRIBUTION OF TASKS**

Effective, inexpensive, scalable, contextually appropriate, less stigmatising